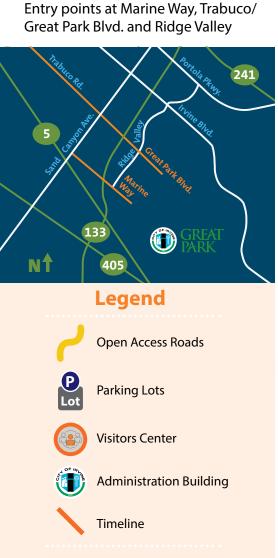

# **Driving Directions**

Great Park is located at 8000 Great Park Blvd., Irvine. Great Park is growing, and many GPS systems, online maps, or directions other than those provided on this website are not reliable. Please reference the directions and map below.

### 5 North

Exit Sand Canyon Avenue and turn Left Turn Right at Great Park Blvd. Follow the road signs to Parking

#### 5 South

Exit Sand Canyon Avenue and turn Left Turn Right at Great Park Blvd. Follow the road signs to Parking

### 405 North

Exit Sand Canyon Avenue and turn Right Turn Right at Great Park Blvd. Follow the road signs to Parking

#### 405 South

Exit Sand Canyon Avenue and turn Left Turn Right at Great Park Blvd. Follow the road signs to Parking