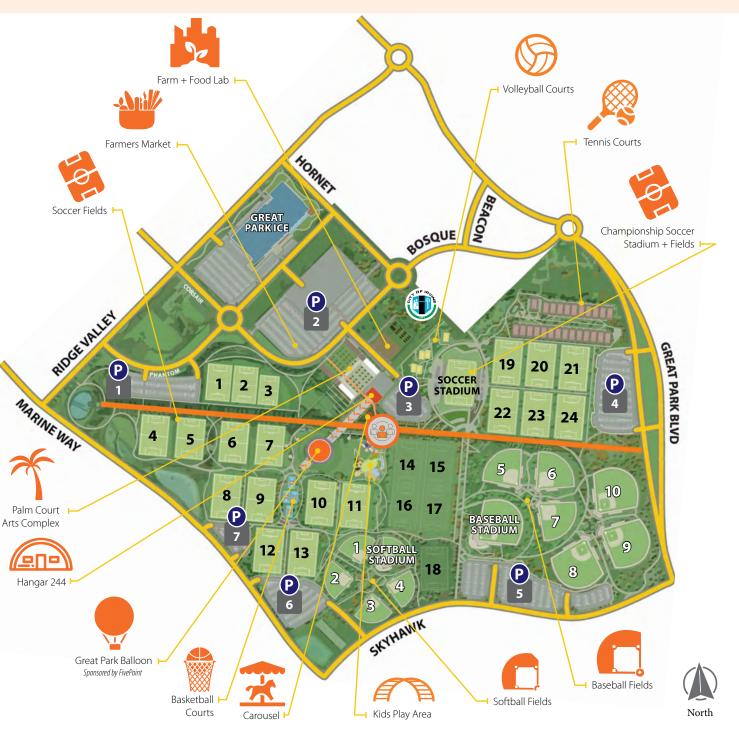

### **Great Park Map**

#### **Please Note:**

- The Great Park is growing! Please check <u>yourgreatpark.org/maps</u> for the latest information.
- Some park roads may be re-routed temporarily during construction. Please follow posted signs within the park.

## **Parking Guide**

Marine Way or Skyhawk

| Palm Court Arts Complex<br>Great Park Gallery<br>Artist Studios                      | Championship Soccer Stadium<br>Great Park Balloon                                                                                                                                                     |
|--------------------------------------------------------------------------------------|-------------------------------------------------------------------------------------------------------------------------------------------------------------------------------------------------------|
| Hangar 244<br>Farmers Market (Sundays)<br>Farm + Food Lab<br>Administration Building | Carousel<br>Visitors Center<br>Volleyball Courts<br>Kids Play Area                                                                                                                                    |
| P<br>5 LOT 5<br>Great Park Blvd. > Skyhawk                                           | P<br>6 P<br>7 LOT 6 & 7<br>Marine Way or Skyha                                                                                                                                                        |
| Soccer Fields 14–18                                                                  | Soccer Fields 8–13                                                                                                                                                                                    |
| Baseball Fields                                                                      | Basketball Courts                                                                                                                                                                                     |
| Softball Fields                                                                      | Softball Fields                                                                                                                                                                                       |
|                                                                                      |                                                                                                                                                                                                       |
| Softball Stadium                                                                     |                                                                                                                                                                                                       |
|                                                                                      | Farmers Market (Sundays)<br>Farm + Food Lab<br>Administration Building<br><b>LOT 5</b><br>Great Park Blvd. > Skyhawk<br>Soccer Fields 14–18<br>Baseball Fields<br>Softball Fields<br>Baseball Stadium |