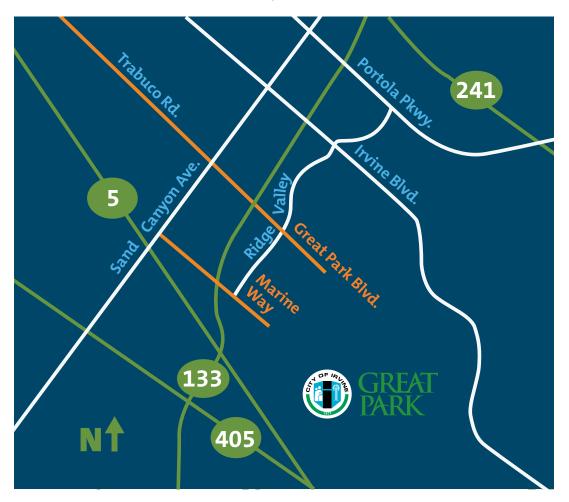

# **Driving Directions**

Great Park is located at 8000 Great Park Blvd., Irvine. Great Park is growing, and many GPS systems, online maps, or directions other than those provided on this website are not reliable. Please reference the directions and map below.

### 5 North

Exit Sand Canyon Avenue and turn Left Turn Right at Great Park Blvd. Follow the road signs to Parking

#### 5 South

Exit Sand Canyon Avenue and turn Left Turn Right at Great Park Blvd. Follow the road signs to Parking

### 405 North

Exit Sand Canyon Avenue and turn Right Turn Right at Great Park Blvd. Follow the road signs to Parking

#### 405 South

Exit Sand Canyon Avenue and turn Left Turn Right at Great Park Blvd. Follow the road signs to Parking